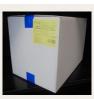

## **AVAILABLE PACKAGING - B2B**

1 X 10 KG

White box Sealed with blue tape Label in the right upper corner on the short side of the box

Blue PE food grade inner bag Folded over

Also available in other packaging types