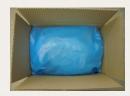

## **AVAILABLE PACKAGING - B2B**

1 X 10 KG

White box Sealed with blue tape Label in the right upper corner on the short side of the box

Blue PE food grade inner bag Folded over

Also available in other packaging types