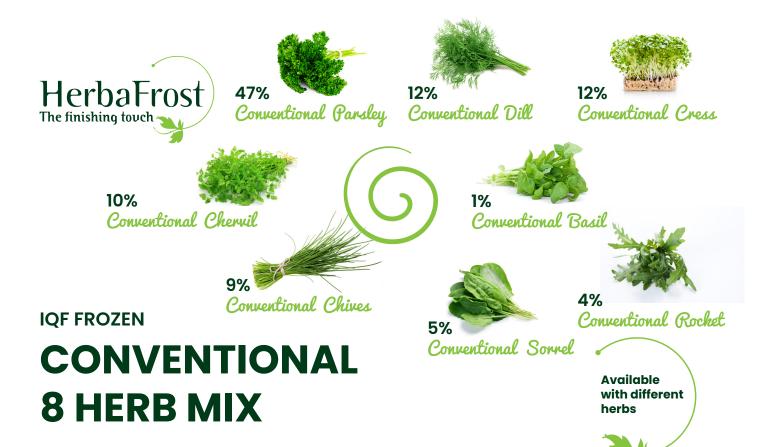

| Country of origin | Belgium, Tl | Belgium, The Netherlands               |  |
|-------------------|-------------|----------------------------------------|--|
| Customs tariff n° | 0710 9000   |                                        |  |
| Physical criteria | Colour      | Green                                  |  |
|                   | Taste       | Typical for the product, no off-taste  |  |
|                   | Odour       | Typical for the product, no off-smell  |  |
|                   | Texture     | Individually Quick Frozen (IQF) pieces |  |
| Produced by       | Herbafrost  | Herbafrost NV                          |  |