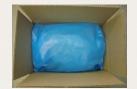

## **AVAILABLE PACKAGING - B2B**

## 1 X 10 KG

White box Sealed with blue tape Label in the right upper corner on the short side of the box

Blue PE food grade inner bag Folded over

Also available in other packaging types