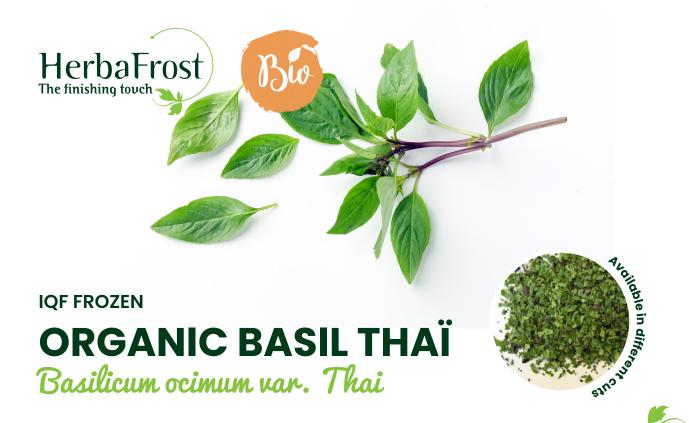

| Country of origin | Belgium, The Netherlands |                                                         |  |
|-------------------|--------------------------|---------------------------------------------------------|--|
| Customs tariff nº | 1211 9086                |                                                         |  |
| Physical criteria | Colour                   | Green to greyish green, with dark green to purple spots |  |
|                   | Taste                    | Typical for the product, no off-taste                   |  |
|                   | Odour                    | Typical for the product, no off-smell                   |  |
|                   | Texture                  | Individually Quick Frozen (IQF) pieces                  |  |
| Produced by       | Herbafrost               | Herbafrost NV                                           |  |