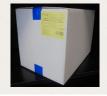

## **AVAILABLE PACKAGING - B2B**

## 1 X 10 KG

White box Sealed with blue tape Label in the right upper corner on the short side of the box

Blue PE food grade inner bag Folded over

Also available in other packaging types