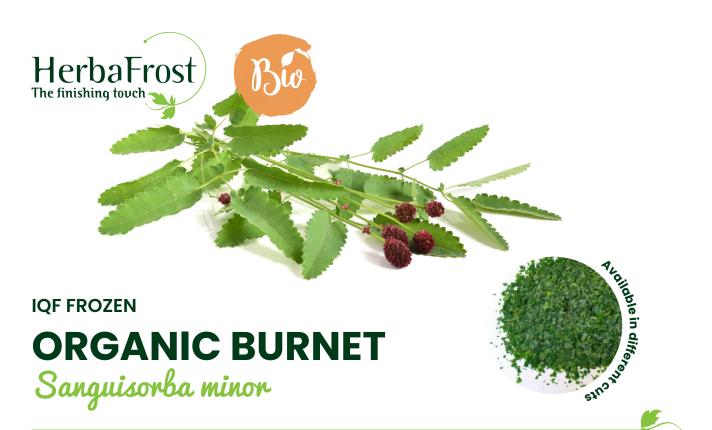

| Country of origin | Belgium, The Netherlands |                                        |
|-------------------|--------------------------|----------------------------------------|
| Customs tariff n° | 0710 8095                |                                        |
| Physical criteria | Colour                   | Green                                  |
|                   | Taste                    | Typical for the product, no off-taste  |
|                   | Odour                    | Typical for the product, no off-smell  |
|                   | Texture                  | Individually Quick Frozen (IQF) pieces |
| Produced by       | Herbafrost NV            |                                        |