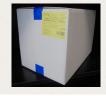

## **AVAILABLE PACKAGING - B2B**

## 1 X 10 KG

White box Sealed with blue tape Label in the right upper corner on the short side of the box

Blue PE food grade inner bag Folded over

Also available in other packaging types