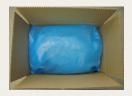

## **AVAILABLE PACKAGING - B2B**

1 X 10 KG

White box Sealed with blue tape Label in the right upper corner on the short side of the box

Blue PE food grade inner bag Folded over

Also available in other packaging types