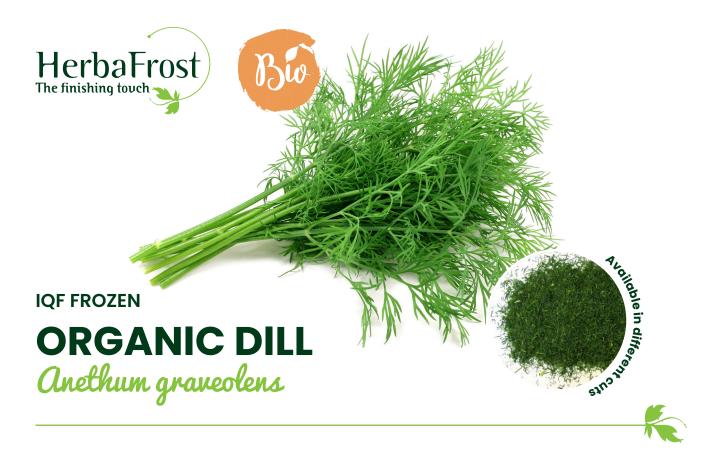

| Country of origin | Belgium, The Netherlands |                                        |
|-------------------|--------------------------|----------------------------------------|
| Customs tariff n° | 0710 8095                |                                        |
| Physical criteria | Colour                   | Green                                  |
|                   | Taste                    | Typical for the product, no off-taste  |
|                   | Odour                    | Typical for the product, no off-smell  |
|                   | Texture                  | Individually Quick Frozen (IQF) pieces |
| Produced by       | Herbafrost NV            |                                        |