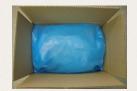

## **AVAILABLE PACKAGING - B2B**

1 X 10 KG

White box Sealed with blue tape Label in the right upper corner on the short side of the box

Blue PE food grade inner bag Folded over

Also available in other packaging types