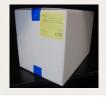

## **AVAILABLE PACKAGING - B2B**

1 X 10 KG

White box Sealed with blue tape Label in the right upper corner on the short side of the box

Blue PE food grade inner bag Folded over

Also available in other packaging types