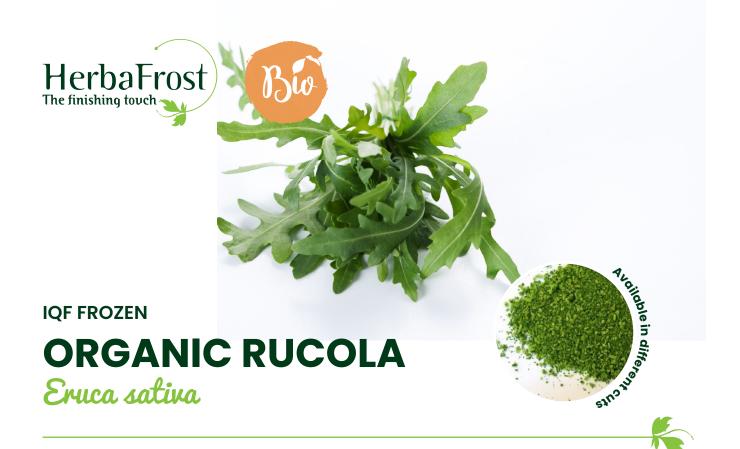

| Country of origin | Belgium, The Netherlands |                                        |
|-------------------|--------------------------|----------------------------------------|
| , ,               |                          |                                        |
| Customs tariff n° | 0710 8095                |                                        |
| Physical criteria | Colour                   | Green                                  |
|                   | Taste                    | Typical for the product, no off-taste  |
|                   | Odour                    | Typical for the product, no off-smell  |
|                   | Texture                  | Individually Quick Frozen (IQF) pieces |
| Produced by       | Herbafrost NV            |                                        |