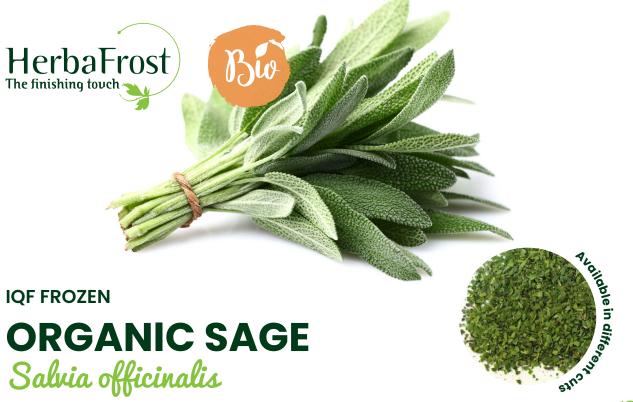

| Country of origin | Belgium, T    | Belgium, The Netherlands               |  |
|-------------------|---------------|----------------------------------------|--|
| Customs tariff n° | 1211 9086     |                                        |  |
| Physical criteria | Colour        | Green to greyish green                 |  |
|                   | Taste         | Typical for the product, no off-taste  |  |
|                   | Odour         | Typical for the product, no off-smell  |  |
|                   | Texture       | Individually Quick Frozen (IQF) pieces |  |
| Produced by       | Herbafrost NV |                                        |  |