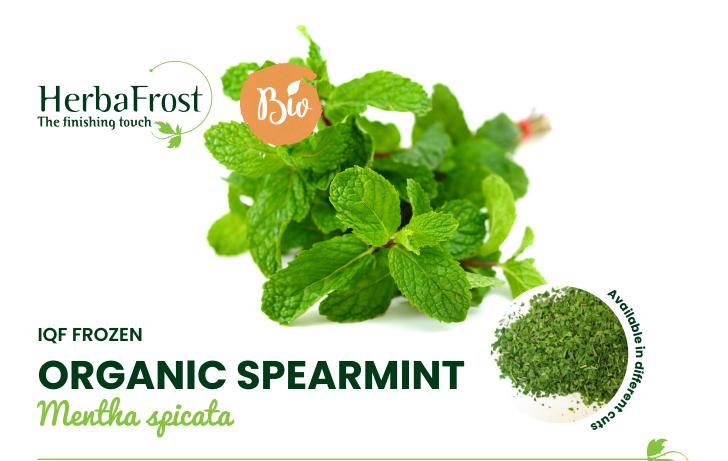

| Country of origin | Belgium, The Netherlands |                                        |
|-------------------|--------------------------|----------------------------------------|
| Customs tariff n° | 1211 9086                |                                        |
| Physical criteria | Colour                   | Green                                  |
|                   | Taste                    | Typical for the product, no off-taste  |
|                   | Odour                    | Typical for the product, no off-smell  |
|                   | Texture                  | Individually Quick Frozen (IQF) pieces |
| Produced by       | Herbafrost NV            |                                        |