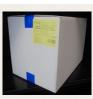

## AVAILABLE PACKAGING - B2B

1 X 10 KG

White box Sealed with blue tape Label in the right upper corner on the short side of the box

Blue PE food grade inner bag Folded over

Also available in other packaging types