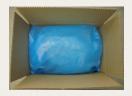

## AVAILABLE PACKAGING - B2B

1 X 10 KG

White box Sealed with blue tape Label in the right upper corner on the short side of the box

Blue PE food grade inner bag Folded over

Also available in other packaging types