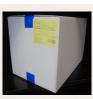

## **AVAILABLE PACKAGING - B2B**

1 X 10 KG

White box Sealed with blue tape Label in the right upper corner on the short side of the box

Blue PE food grade inner bag Folded over

Also available in other packaging types