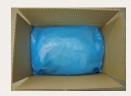

## **AVAILABLE PACKAGING - B2B**

1 X 10 KG

White box Sealed with blue tape Label in the right upper corner on the short side of the box

Blue PE food grade inner bag Folded over

Also available in other packaging types