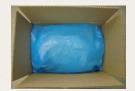

## **AVAILABLE PACKAGING - B2B**

1 X 10 KG

White box Sealed with blue tape Label in the right upper corner on the short side of the box

Blue PE food grade inner bag Folded over

Also available in other packaging types