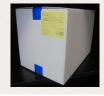

## **AVAILABLE PACKAGING - B2B**

1 X 10 KG

White box Sealed with blue tape Label in the right upper corner on the short side of the box

Blue PE food grade inner bag Folded over

Also available in other packaging types