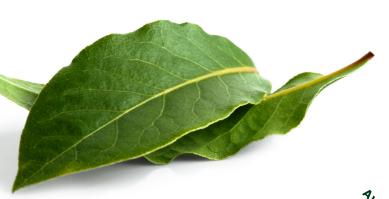

## CONVENTIONAL LAUREL

Laurus nobilis

| Country of origin | Tunisia       | Tunisia                                |  |
|-------------------|---------------|----------------------------------------|--|
| Customs tariff n° | 0910 9110     |                                        |  |
| Physical criteria | Colour        | Green, not discoloured                 |  |
|                   | Taste         | Typical for the product, no off-taste  |  |
|                   | Odour         | Typical for the product, no off-smell  |  |
|                   | Texture       | Individually Quick Frozen (IQF) pieces |  |
| Produced by       | Herbafrost NV |                                        |  |