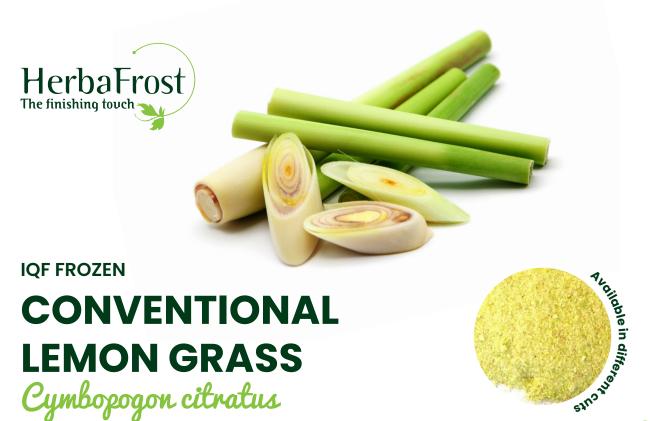

| Country of origin | Thailand, India, China, Vietnam |                                        |
|-------------------|---------------------------------|----------------------------------------|
| Customs tariff n° | 1211 9086                       |                                        |
| Physical criteria | Colour                          | Typically white, light beige/yellow    |
|                   | Taste                           | Typical for the product, no off-taste  |
|                   | Odour                           | Typical for the product, no off-smell  |
|                   | Texture                         | Individually Quick Frozen (IQF) pieces |
| Produced by       | Herbafrost NV                   |                                        |