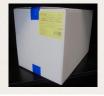

## **AVAILABLE PACKAGING - B2B**

1 X 5 KG

White box Sealed with blue tape Label in the right upper corner on the short side of the box

Blue PE food grade inner bag Folded over

Also available in other packaging types