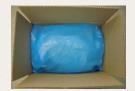

## **AVAILABLE PACKAGING - B2B**

1 X 5 KG

White box Sealed with blue tape Label in the right upper corner on the short side of the box

Blue PE food grade inner bag Folded over

Also available in other packaging types