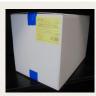

## **AVAILABLE PACKAGING - B2B**

1 X 10 KG

White box Sealed with blue tape Label in the right upper corner on the short side of the box

Blue PE food grade inner bag Folded over