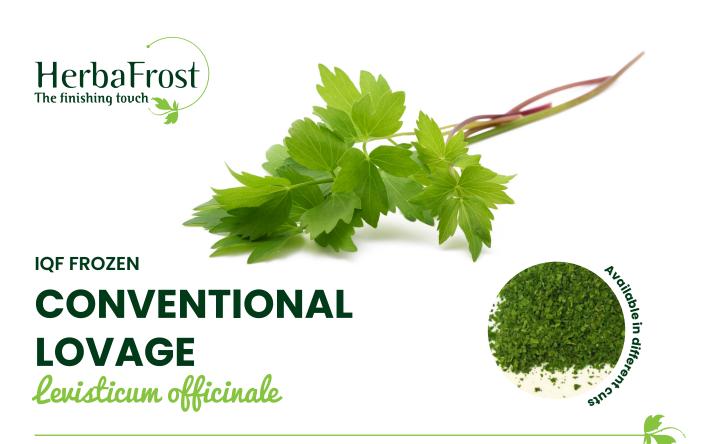

| Country of origin | Belgium       |                                        |
|-------------------|---------------|----------------------------------------|
| Customs tariff n° | 0710 8095     |                                        |
| Physical criteria | Colour        | Green                                  |
|                   | Taste         | Typical for the product, no off-taste  |
|                   | Odour         | Typical for the product, no off-smell  |
|                   | Texture       | Individually Quick Frozen (IQF) pieces |
| Produced by       | Herbafrost NV |                                        |