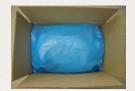

## 1 X 10 KG

White box Sealed with blue tape Label in the right upper corner on the short side of the box

Blue PE food grade inner bag Folded over

Also available in other packaging types