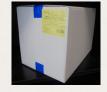

## 1 X 10 KG

White box Sealed with blue tape Label in the right upper corner on the short side of the box

Blue PE food grade inner bag Folded over

Also available in other packaging types