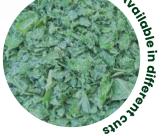

## CONVENTIONAL NETTLE

| Country of origin | Belgium       |                                        |
|-------------------|---------------|----------------------------------------|
| Customs tariff nº | 0710 8095     |                                        |
| Physical criteria | Colour        | Green                                  |
|                   | Taste         | Typical for the product, no off-taste  |
|                   | Odour         | Typical for the product, no off-smell  |
|                   | Texture       | Individually Quick Frozen (IQF) pieces |
| Produced by       | Herbafrost NV |                                        |