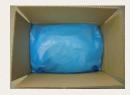

## **AVAILABLE PACKAGING - B2B**

1 X 10 KG

White box Sealed with blue tape Label in the right upper corner on the short side of the box

Blue PE food grade inner bag Folded over

Also available in other packaging types