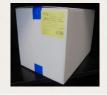

## **AVAILABLE PACKAGING - B2B**

1 X 10 KG

White box Sealed with blue tape Label in the right upper corner on the short side of the box

Blue PE food grade inner bag Folded over