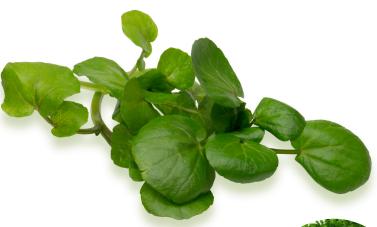

## CONVENTIONAL WATER CRESS

Nasturtium officinale

| Country of origin | Belgium       |                                        |
|-------------------|---------------|----------------------------------------|
| Customs tariff nº | 0710 8095     |                                        |
| Physical criteria | Colour        | Green                                  |
|                   | Taste         | Typical for the product, no off-taste  |
|                   | Odour         | Typical for the product, no off-smell  |
|                   | Texture       | Individually Quick Frozen (IQF) pieces |
| Produced by       | Herbafrost NV |                                        |