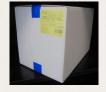

## **AVAILABLE PACKAGING - B2B**

## 1 X 10 KG

White box Sealed with blue tape Label in the right upper corner on the short side of the box

Blue PE food grade inner bag Folded over

Also available in other packaging types