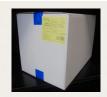

## **AVAILABLE PACKAGING - B2B**

## 1 X 10 KG

White box Sealed with blue tape Label in the right upper corner on the short side of the box

Blue PE food grade inner bag Folded over

Also available in other packaging types