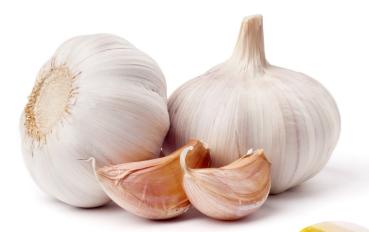

## CONVENTIONAL GARLIC

**Allium** sativum

| Country of origin | China, Indi | China, India, Sri Lanka, Thailand      |  |
|-------------------|-------------|----------------------------------------|--|
| Customs tariff no | 0710 8095   |                                        |  |
| Physical criteria | Colour      | Creamy white to white                  |  |
|                   | Taste       | Typical for the product, no off-taste  |  |
|                   | Odour       | Typical for the product, no off-smell  |  |
|                   | Texture     | Individually Quick Frozen (IQF) pieces |  |
| Produced by       | Herbafrost  | Herbafrost NV                          |  |