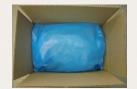

## 1 X 10 KG

White box Sealed with blue tape Label in the right upper corner on the short side of the box

Blue PE food grade inner bag Folded over

Also available in other packaging types