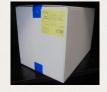

## 1 X 10 KG

White box Sealed with blue tape Label in the right upper corner on the short side of the box

Blue PE food grade inner bag Folded over

Also available in other packaging types