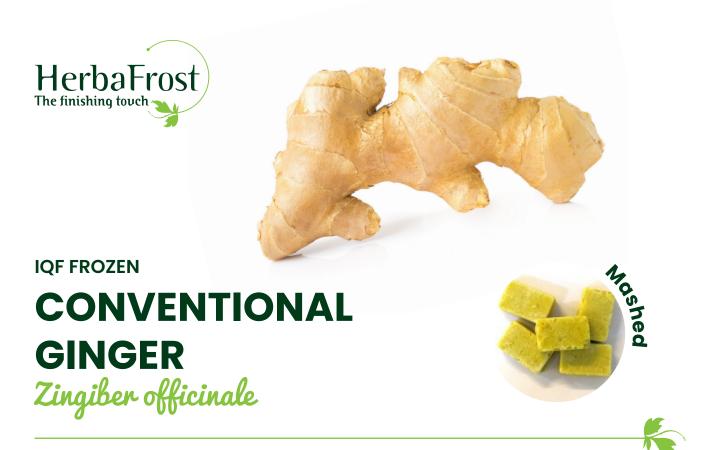

| Country of origin | China, India, Thailand, Sri Lanka |                                        |
|-------------------|-----------------------------------|----------------------------------------|
| Customs tariff n° | 0910 1200                         |                                        |
| Physical criteria | Colour                            | Creamy white to yellowish              |
|                   | Taste                             | Typical for the product, no off-taste  |
|                   | Odour                             | Typical for the product, no off-smell  |
|                   | Texture                           | Individually Quick Frozen (IQF) pieces |
| Produced by       | Herbafrost NV                     |                                        |